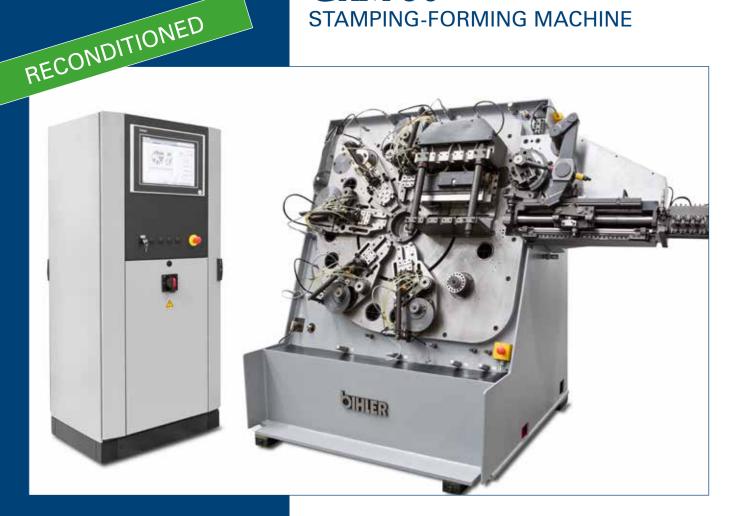

## **GRM 50** STAMPING-FORMING MACHINE

## Technical Data:

- Machine housing completely reconditioned and newly enamelled
- 1 Drive with frequency controlled Simodrive motor NEW; max. 250 r.p.m.
- 1 Central gearwheel NEW
- 1 Material feed right-hand version; max. feed length 320 mm; max. strip width 40 mm
- 1 Central mandrel movement; positively cam-controlled; max. stroke 52 mm
- 4 Standard slide units; max. stroke 94 mm
- 1 Narrow slide unit; max. stroke 70 mm
- 1 Two-point eccentric press unit; nominal force 250 kN; stroke 16 mm
- 1 Central lubrication unit
- 1 Pneumatic unit
- 1 Straightening unit BRA II
- 1 Process control VariControl Economy VC1-E NEW, consisting of:
  - stand-alone control cabinet 700x700x1600 mm (WxDxH)
  - electronic control and monitoring system
  - operating unit with 15" TFT-Touch Display
  - connection to machine via large tube on floor
  - machine controller
  - tool controller, 1 freely programmable module with 8 channels
- 1 Full enclosure for noise and operator protection; CE conformity