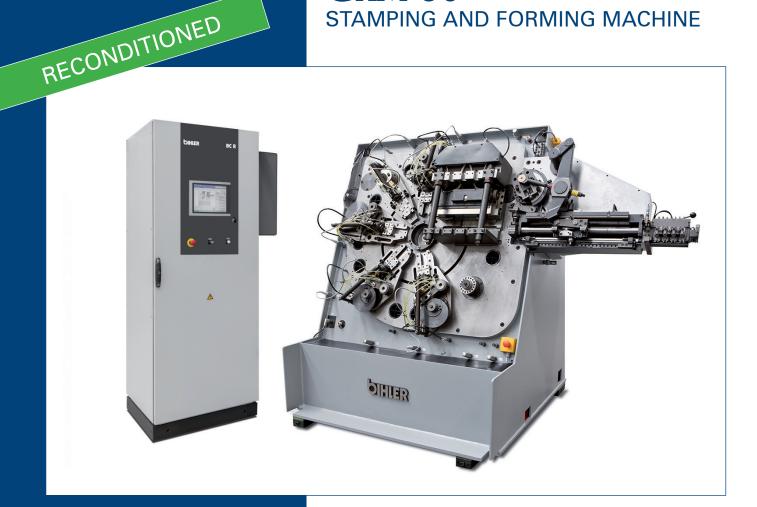

## **GRM-50** STAMPING AND FORMING MACHINE

## Technical Data:

- Machine housing completely reconditioned and newly enamelled
- 1 Drive with frequency controlled motor NEW; max. 250 r.p.m.
- 1 Material feed right-hand version; max. feed length 320 mm;
- 1 Central mandrel movement; positively cam-controlled; max. stroke 52 mm
- 3 Standard slide units; max. stroke 95 mm, max. nominal force 80 kN
- 1 Narrow slide unit; max. stroke 70 mm, max. nominal force 40 kN
- 1 Two-point eccentric press unit; nominal force 250 kN; stroke 16 mm
- 1 Straightening unit BRA II/35
- 1 Central lubrication unit
- 1 Pneumatic unit
- 1 Process control Bihler Control Retrofit BC R NEW
- Electronic handwheel