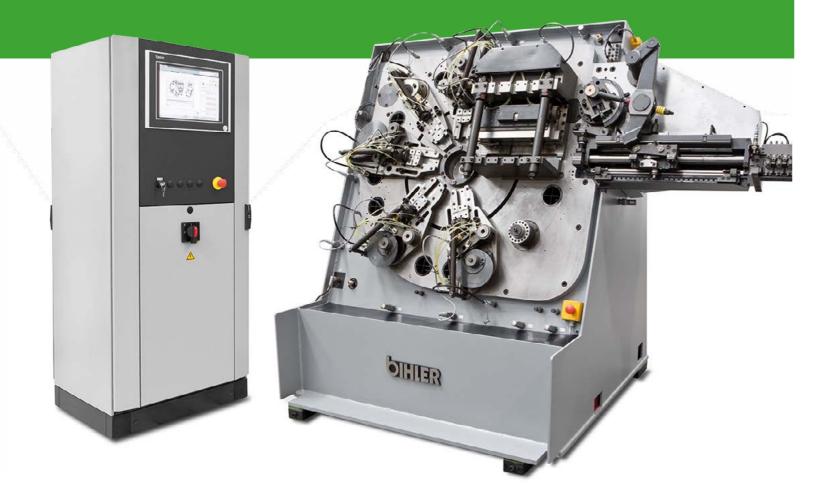

## Leading-edge control technology

The Bihler process control VariControl VC 1E improves the performance of your used machine, offering userfriendly operation and programming of individual input and output modules, via the 15 TFT touchscreen and other operating controls.

The VC 1E can control up to 6 NC axes. If required, the control unit can be expanded by a maximum of 16 analog measuring channels, enabling you to access new production potential, and to increase process reliability significantly.