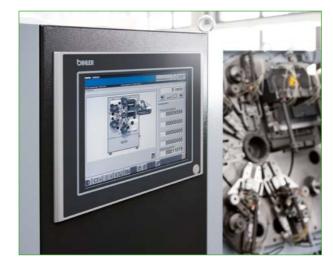

## Leading-edge control technology

The Bihler process control VariControl VC 1E improves the performance of your used machine, offering userfriendly operation and programming of individual input and output modules, via the 15 TFT touchscreen and other operating controls.

The VC 1E can control up to 6 NC axes. If required, the control unit can be expanded by a maximum of 16 analog measuring channels, enabling you to access new production potential, and to increase process reliability significantly.