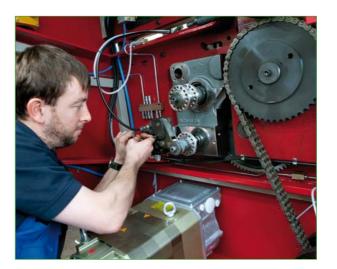

## Complete reconditioning includes:

- Dismantling
- Full cleaning
- Sandblasting and priming
- New pipe work and wiring
- Reconditioning of all modules feed, press, slide, central mandrel, etc.
- Assembly of drive unit
- Repainting
- Final assembly of machine and wiring
- Test run, and machine acceptance