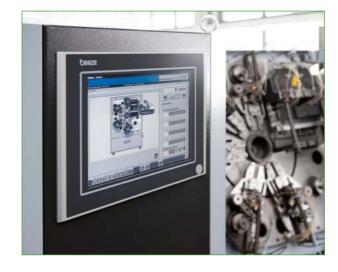

## Leading-edge control technology

The Bihler process control VariControl VC 1E improves the performance of your used machine, offering user-friendly operation and programming of individual input and output modules, via the 15 TFT touchscreen and other operating controls.

The VC 1E can control up to 6 NC axes. If required, the control unit can be expanded by a maximum of 16 analog measuring channels, enabling you to access new production potential, and to increase process reliability significantly.