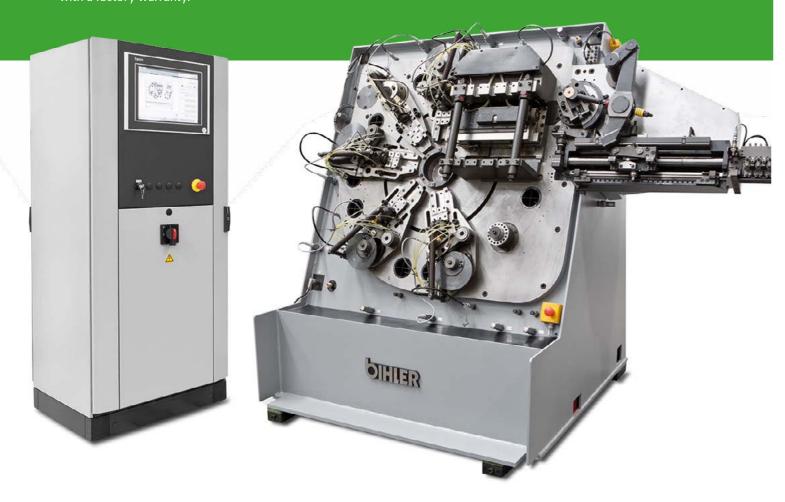

## Leading-edge control technology

The Bihler process control VariControl VC 1E improves the performance of your used machine, offering user-friendly operation and programming of individual input and output modules, via the 15 TFT touchscreen and other operating controls.

The VC 1E can control up to 6 NC axes. If required, the control unit can be expanded by a maximum of 16 analog measuring channels, enabling you to access new production potential, and to increase process reliability significantly.